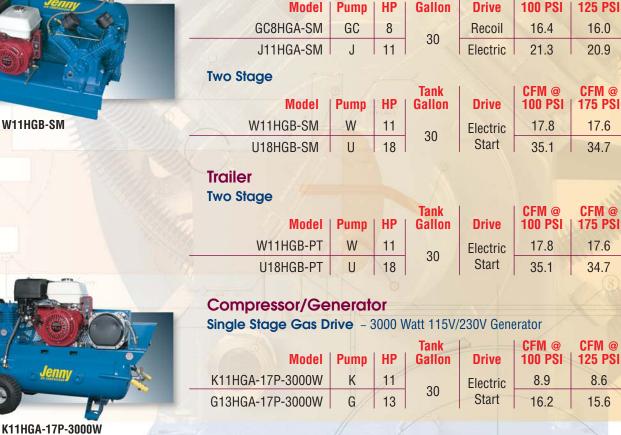

## Special Portable Compressor

## **Standard Features**

- Heavy-duty single or two stage cast iron compressor pump Made in Somerset, PA USA
- Splash lubricated
- Belt driven with a large flywheel for extra cooling and easier start-up
- Finned intercooler (two stage only)
- Centrifugal unloader (two stage only)
- Each unit is filled with Jenny Synthetic Blue Compressor Pump Oil
- Totally enclosed heavy-duty belt guard
- Directional air shroud for reduced pump temperatures
- Powder coated ASME certified receivers
- Protectively mounted fittings
- Manual tank drain(s)
- Large canister intake filter with replaceable filter elements

W11HGB-SM



Model

**Skid Mount Single Stage** 

## **Options**

Oil sight glass Air line filter Lubricator Electric start

Other engine options available upon request

Other pressures available upon request

- All tanks are powder coated and ASME certified
- High guality special unloading valves to assist in engine starting
- Stainless steel braided discharge hose
- Tank gauge
- Regulator and outlet pressure gauge
- Pressure relief safety valve
- Constant run control
  - Single stage set at 105 125 PSI
  - Two stage set at 145 175 PSI
- Pneumatic throttle idle control
- Honda GX Series OHV Engine

Tank

Gallon

Designed, tested and proven to meet the demands of the construction and rental industry

Drive

CFM @

**100 PSI** 

CFM @

**125 PSI**